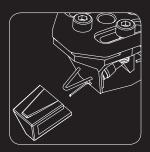

Only use the supplied mounting hardware. The front third fixing is for use on Rega tonearms only.

Using incorrect bolts will destroy the fine wires inside the cartridge.

Carefully re-fit the stylus guard after each use. Avoid touching the stylus.

Never attempt to adjust the cantilever.