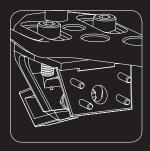

## Important information

Avoid touching the stylus or cantilever. Ensure the cartridge is wired correctly. Always ensure the correct playing weight is set. Always turn off the amplifier when connecting a cartridge. For best performance, use a Rega torque wrench for fitting the cartridge. Incorrect mounting hardware will destroy the internal wires inside the cartridge. Failure to follow these guidelines may invalidate your warranty.

Only use the supplied mounting hardware. The front third fixing is for use on Rega tonearms only.

Using incorrect bolts will destroy the fine wires inside the cartridge.

Carefully re-fit the stylus guard after each use. Avoid touching the stylus.