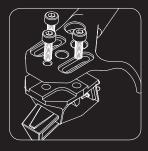

## Important information

Avoid touching the stylus or cantilever. Ensure the cartridge is wired correctly. Always ensure the correct playing weight is set. Always turn off the amplifier when connecting a cartridge. For best performance, use a Rega torque wrench for fitting the cartridge. Incorrect mounting hardware will destroy the internal wires inside the cartridge. Failure to follow these guidelines may invalidate your warranty.

Only use the supplied mounting hardware. The front third fixing is for use on Rega tonearms only.

Using incorrect bolts will destroy the fine wires inside the cartridge.

Carefully re-fit the stylus guard after each use. Avoid touching the stylus.