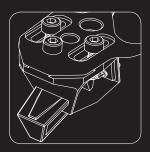

Only use the supplied mounting hardware. The front third fixing is for use on Rega tonearms only.

Using incorrect bolts will destroy the fine wires inside the cartridge.

Carefully re-fit the stylus guard after each use. Avoid touching the stylus.

Never attempt to adjust the cantilever.